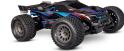

MINI XRT VXL
MAXX-SCALE 4X4 MONSTER TRUCK
Sensorless brushless motor (3500kV)
VXL-3S ESC

**2S–3S LiPo** (Includes 2S LiPo battery and 2-amp USB-C charger)

**£414.99** 

## 1/10 SCALE BRUSHLESS POWER

The Velineon VXL-3s brushless power system is the heart of Traxxas' fastest and most powerful 1/10 scale vehicles. For the first time ever, this extreme 11.1-volt powerplant now comes installed in a compact platform. The result is astonishing acceleration, 55+ mph speed, and wheel-standing power at any rpm.

## **MAXX CHASSIS TECHNOLOGY**

Mini XRT is the newest truck to use the revolutionary chassis design pioneered in Mini Maxx. Perfectly sized to fit into a backpack, Mini XRT transforms full-scale performance and durability into a supremely compact chassis. Just one look at the rigid, unified structure and you know it's built Maxx tough.

## **WIDEMAXX SUSPENSION**

Mini XRT relies on proven WideMaxx suspension design to deliver sure-footed grip and laser-focused handling. Mini XRT sits low and wide for hard cornering and maximum stability at speed. The long-travel suspension delivers refined damping control to maintain composure over the roughest terrain.