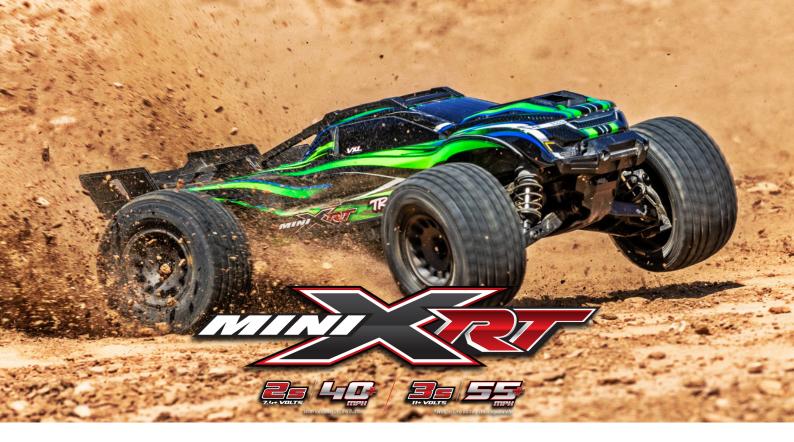

MINI XRT VXL
MAXX-SCALE 4X4 MONSTER TRUCK
Sensorless brushless motor (3500kV)
VXL-3S ESC

**2S–3S LiPo** (Includes 2S LiPo battery and 2-amp USB-C charger)

**£414.99** 

## 1/10 SCALE BRUSHLESS POWER

The Velineon VXL-3s brushless power system is the heart of Traxxas' fastest and most powerful 1/10 scale vehicles. For the first time ever, this extreme 11.1-volt powerplant now comes installed in a compact platform. The result is astonishing acceleration, 55+ mph speed, and wheel-standing power at any rpm.

## **MAXX CHASSIS TECHNOLOGY**

Mini XRT is the newest truck to use the revolutionary chassis design pioneered in Mini Maxx. Perfectly sized to fit into a backpack, Mini XRT transforms full-scale performance and durability into a supremely compact chassis. Just one look at the rigid, unified structure and you know it's built Maxx tough.

## **WIDEMAXX SUSPENSION**

Mini XRT relies on proven WideMaxx suspension design to deliver sure-footed grip and laser-focused handling. Mini XRT sits low and wide for hard cornering and maximum stability at speed. The long-travel suspension delivers refined damping control to maintain composure over the roughest terrain.