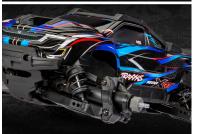

## **MAXX CHASSIS TECHNOLOGY**

Mini XRT is the newest truck to use the revolutionary chassis design pioneered in Mini Maxx. Perfectly sized to fit into a backpack, Mini XRT transforms full-scale performance and durability into a supremely compact chassis. Just one look at the rigid, unified structure and you know it's built Maxx tough.

## **WIDEMAXX SUSPENSION**

Mini XRT relies on proven WideMaxx suspension design to deliver sure-footed grip and laser-focused handling. Mini XRT sits low and wide for hard cornering and maximum stability at speed. The long-travel suspension delivers refined damping control to maintain composure over the roughest terrain.

- 2s 3500mAh LiPo battery included
- 2-amp USB-C charger included
- Clipless body mount system
- 1/10 scale 4X4 drivetrain
- Direct-drive (no transmission)
- Chassis absorbs and distributes impact energy
- High-torque, metal-gear 2075X servo
- Cam-operated servo saver
- Heavy-duty, double-shear suspension arms
- Full size 1/10 scale oil-filled Ultra Shocks
- · New graphite grey mini XRT wheels
- Gravix tyres with foam inserts
- Thick centre carcass resists ballooning
- TQi 2.4 GHz radio system with TSM
- 40+ mph with included 2s 3500mAh LiPo battery
- 55+ mph with optional 3s LiPo battery. **No gear** changes required!
- Rust-resistant black oxide coated hex hardware
- · Sealed ball bearings