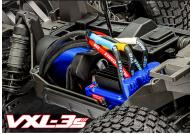

## 1/10 SCALE BRUSHLESS POWER

The Velineon VXL-3s brushless power system is the heart of Traxxas' fastest and most powerful 1/10 scale vehicles. For the first time ever, this extreme 11.1-volt powerplant now comes installed in a compact platform. The result is astonishing acceleration, 55+ mph speed, and wheel-standing power at any rpm.